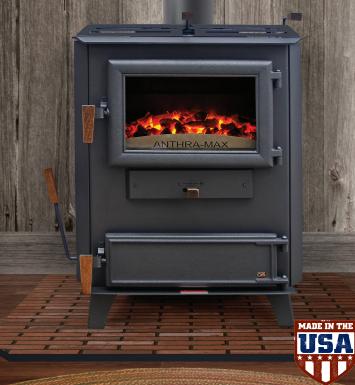

# **Efficiency and Practicality!**

The DS Anthra-Max is an American-made, coal stove that puts efficiency and function ahead of price. Designed for the first floor or basement of a home, the DS Anthra-Max features an innovative smoke and gas re-burn system.

#### **FEATURES:**

- Burns coal
- Heat exchanger tubes through firebox for natural circulation
- Built from heavy plate steel
- Superior cast iron Shaker grates
- Cast iron airtight doors with knife edge seals
- Gravity fed coal hopper
- Dust free exterior Shaker handles

- Burn time 24-48 hours Removable firebrick retainers (bolt-on)
- SS secondary reburn baffle (removable)
- Adjustable air wash
- Bi-metal draft regulator (proven for 25+ years)
- Extra wide ashpan (for minimum ash spillage)
- Large 15" x 9" glass viewing window
- Made in the USA