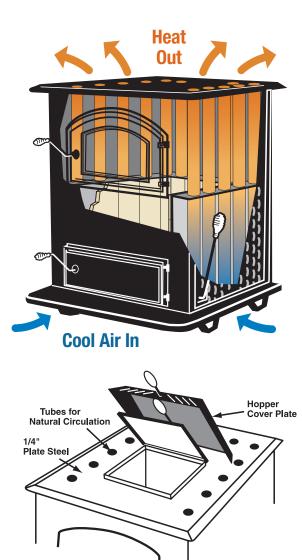

## The Path of Hot Air Through the Circulator

Vertical tubes in the firebox increase the steel heating surface area by approximately 50%. This will create a natural hot air draft inside the tube and will draw cool air off the floor. The hot air produced by convection will constantly circulate through your house with no electrical blowers or fans, meaning even heat through your home.