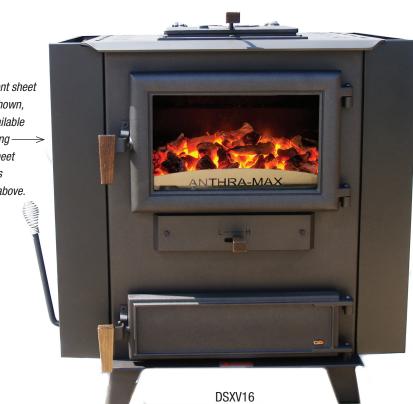

# **Efficiency and Practicality!**

The DS Anthra-Max is an American-made, coal stove that puts efficiency and function ahead of price. Designed for the first floor or basement of a home, the DS Anthra-Max features an innovative smoke and gas re-burn system.

#### **FEATURES:**

- Burns coal
- Heat exchanger tubes through firebox for natural circulation
- Built from heavy plate steel
- Superior cast iron Shaker grates
- Cast iron airtight doors with knife edge seals
- Gravity fed coal hopper
- Dust free exterior Shaker handles

- Burn time 24-48 hours Removable firebrick retainers (bolt-on)
- SS secondary reburn baffle (removable)
- Adjustable air wash
- Bi-metal draft regulator (proven for 25+ years)
- Extra wide ashpan (for minimum ash spillage)
- Large 15" x 9" glass viewing window
- Made in the USA

through which air can enter to increase or decrease the temperature of the fire, depending on the heat radiated from the stove. The DS Regulator is equipped with a 5-position mechanical control dial.

| SPECIFICATIONS                                       |                                                 |                       |                       |  |  |  |
|------------------------------------------------------|-------------------------------------------------|-----------------------|-----------------------|--|--|--|
| Model #                                              | #DSXV14                                         | #DSXV15               | #DSXV16               |  |  |  |
| Fuel                                                 | Coal                                            | Coal                  | Coal                  |  |  |  |
| Heating area (recommended)                           | 500-1400 sq. ft.                                | 1000-2000 sq. ft.     | 1500-2500 sq. ft.     |  |  |  |
| Efficiency (Approx.)                                 | 82%                                             | 82%                   | 82%                   |  |  |  |
| BTU (Approx.)                                        | 55,000                                          | 72,000                | 105,000               |  |  |  |
| Firebox size (WxDxH)                                 | 16" x 12" x 14"                                 | 16" x 16" x 14"       | 16" x 20" x 14"       |  |  |  |
| Firebox volume                                       | 1.55 cu. ft.                                    | 2.0 cu. ft.           | 2.60 cu. ft.          |  |  |  |
| Firebox height to hopper                             | 11.5"                                           | 11.5"                 | 11.5"                 |  |  |  |
| Firebox height                                       | 14"                                             | 14"                   | 14"                   |  |  |  |
| Hopper door size (WxD)                               | 11.75" x 8.5"                                   | 11.75" x 8.5"         | 11.75" x 8.5"         |  |  |  |
| Top door size (WxH)                                  | 18" x 11.75"                                    | 18" x 11.75"          | 18" x 11.75"          |  |  |  |
| Ash door size (WxH)                                  | 19" x 5.25"                                     | 19" x 5.25"           | 19" x 5.25"           |  |  |  |
| Rear exhaust/size                                    | 6"                                              | 6"                    | 6"                    |  |  |  |
| Coal hopper capacity (Approx.)                       | 40 lbs.                                         | 40 lbs.               | 40 lbs.               |  |  |  |
| Coal volume with hopper (Approx.)                    | 85 lbs.                                         | 110 lbs.              | 130 lbs.              |  |  |  |
| U.L. tested                                          | Yes*                                            | Yes*                  | Yes*                  |  |  |  |
| Weight                                               | 490 lbs.                                        | 590 lbs.              | 650 lbs.              |  |  |  |
| Warranty                                             | 5-year limited                                  | 5-year limited        | 5-year limited        |  |  |  |
| Floor to center of rear exhaust                      | 32.25"                                          | 32.25"                | 32.25"                |  |  |  |
| Overall size with living room<br>sheet metal (WxDxH) | 28.5" x 22.5" x 39.5"                           | 28.5" x 26.5" x 39.5" | 28.5" x 31.5" x 39.5" |  |  |  |
| Overall size with basement sheet metal (WxDxH)       | N/A                                             | 34.5" x 26.5" x 39.5" | 34.5" x 31.5" x 39.5" |  |  |  |
| Optional basement or<br>living room sheet metal      | N/A - only sold with<br>living room sheet metal | Yes                   | Yes                   |  |  |  |
| Optional top cover lid                               | Yes                                             | Yes                   | Yes                   |  |  |  |
| Optional step top                                    | No                                              | Yes                   | Yes                   |  |  |  |
| Optional blower (Vari-speed)                         | Max 125 CFM                                     | Max 125 CFM           | Max 125 CFM           |  |  |  |
| CLEARANCE FROM COMBUSTIBLES                          |                                                 |                       |                       |  |  |  |
| Back                                                 | 18"                                             | 18"                   | 18"                   |  |  |  |
| Front                                                | 48"                                             | 48"                   | 48"                   |  |  |  |
| Flue/Stove pipe                                      | 18"                                             | 18"                   | 18"                   |  |  |  |
| Ceiling                                              | 36"                                             | 36"                   | 36"                   |  |  |  |
| Corner clearance                                     | 9"                                              | 9"                    | 9"                    |  |  |  |
|                                                      | -                                               | -                     | -                     |  |  |  |