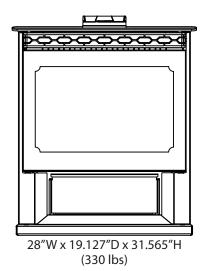

# **Dawn Series**

Models #40S-IP & 40S-SP

## **KEY SPECIFICATIONS:**

- Burns LP or Natural Gas
- 41,000 BTU Max Input
- 50% Gas Turndown
- 4" Direct Vent Exhaust
- IPI or SP (Millivolt) Units
- Heats Up To 2,000 sq. ft.

SAFETY TESTED TO ANSI & CSA STANDARDS