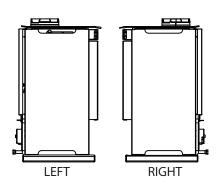

#### **CLEARANCE TO COMBUSTIBLES**

| Rear                     | 3" (76 mm)     |
|--------------------------|----------------|
| Side                     | 4" (102 mm)    |
| Corner                   | 3" (76 mm)     |
| Top To Ceiling or Mantel | 36.5" (927 mm) |

- Must be installed on a real wood or non-combustible surface extending the entire width and depth of the Dawn Gas Stove. When installing on carpet or linoleum surfaces a hearth pad must be used.
- \* See owner's manual for comprehensive product and installation details.