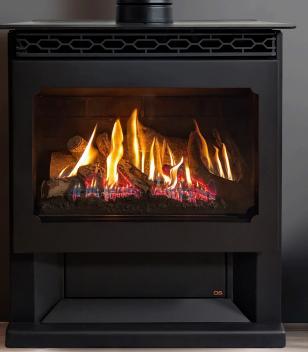

# **Dawn Series**

Models #40S-IP & 40S-SP

#### **FEATURES:**

- 141 CFM Variable Speed Blower
- High-Efficiency Heat Exchanger
- Large Anti-Reflective Glass
- Invisimesh Screen Barrier
- Ceramic Burner & Log Set
- Easy Access To Controls

DS DECADE \* WARRANTY

## **KEY SPECIFICATIONS:**

- Burns LP or Natural Gas
- 41,000 BTU Max Input
- 50% Gas Turndown
- 4" Direct Vent Exhaust
- IPI or SP (Millivolt) Units
- Heats Up To 2,000 sq. ft.

SAFETY TESTED TO ANSI & CSA STANDARDS

For over 45 years, DS Stoves has provided exceptional heating and cooking solutions. Now, we're ushering in the rise of Quality & Performance in Gas Heating with the Dawn Series stove. This model boasts a fresh design, reliable heat, and a robust warranty. With over 40,000 BTUs, a high-efficiency heat exchanger, IPI and SP models, it offers unparalleled performance. Built by master craftsman in Lancaster, Pennsylvania, this stove is the epitome of quality, warmth, and light for every home.